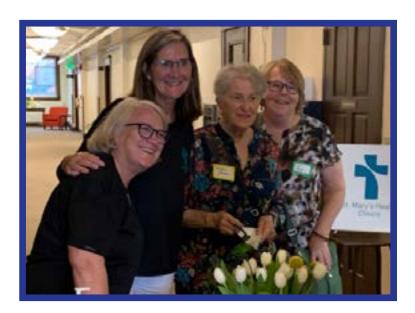

#### Sarah's...an Oasis for Women

Sarah's... an Oasis for Women provides a safe home, dignity, resources and support for a diverse community of 30 immigrant women healing from trauma, where they can begin new, empowered lives. Women work and prepare for a sustainable future for themselves and family members not yet in the U.S. For those without jobs, Sarah's provides additional food and financial assistance and connects them to educational opportunities in the Twin Cities where they continue to develop skills.