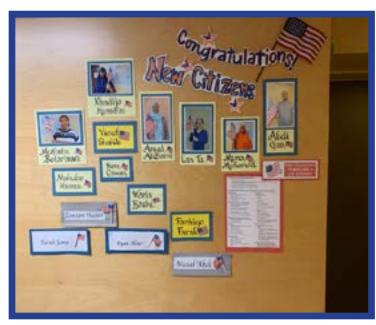

## **Learning In Style School**

Learning In Style School provides quality education in English, math, computer, and citizenship in a supportive and respectful environment to immigrants and refugees from dozens of different nations annually, including recent arrivals from Ukraine, Afghanistan, and Ecuador.